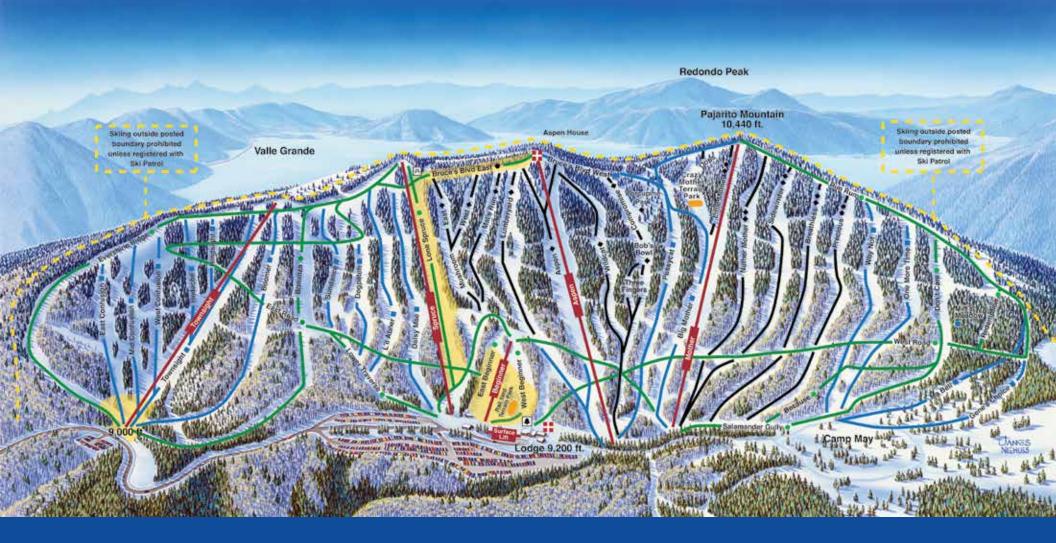

## **LEGEND**

- Easiest
- More Difficult
- Most Difficult
- ♦♦ Experts Only
- / Lift
- Ski Area Boundary
- **Ski** Patrol
- SLOW skiing zone
- Terrain Park
- Snow Sports School
- ₱ Picnic Area

## **LIFTS**

1. Spruce (double) 907' vertical

(double) 1,180' vertical 2. Mother 270' vertical

(double) 3. Beginner

1,107' vertical 4. Aspen (triple)

5. Townsight (quad) 1,020' vertical

6. Magic Carpet (surface lift)

**WWW.PAJARITO.SKI** 

## **ON THE MOUNTAIN**

**HOURS OF OPERATION:** 9 am - 4 pm

Pajarito Mountain Cafe in the Main Lodge Full Menu, Open 8 am - 3 pm

**Snow Sports School** 

Learn Alpine skiing, snowboarding or telemarking with our experts.

**SKI PATROL:** (505) 662-1991 **MAIN OFFICE:** (505) 662-5725

Rental & Tuning Shop in the Main Lodge, Lower Level Get rental gear or a tune up on your gear.

Gifts & Accessories in the Old Lodge

Goggles, gloves, logowear and more!